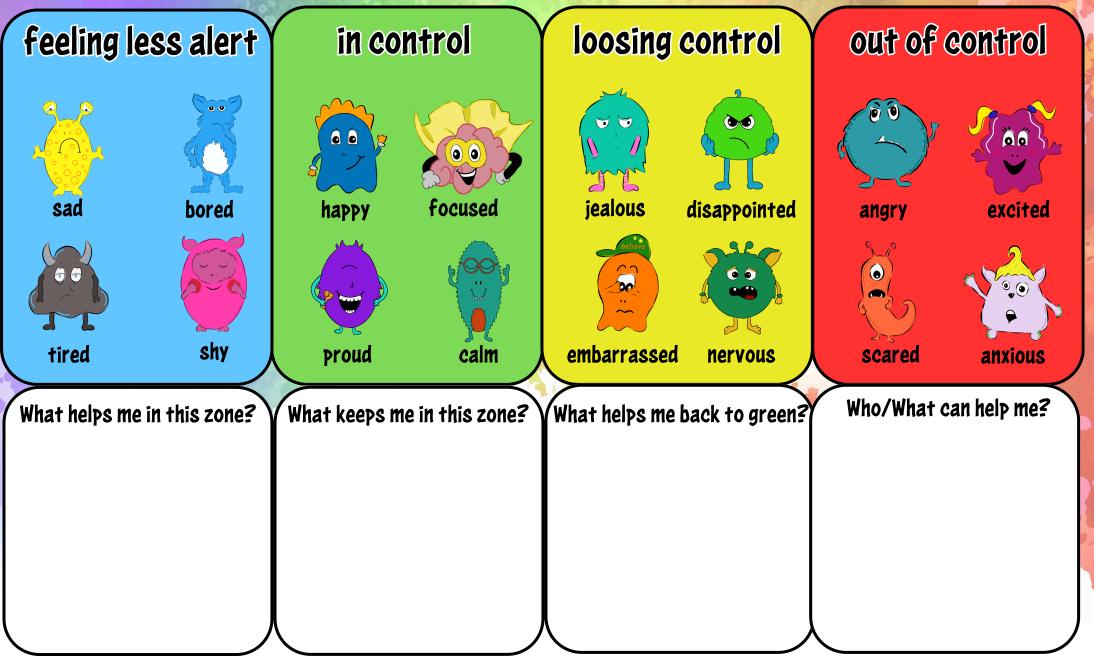

## **My Monstrous Energy Zones**

sad

bored

shy

This is where we feel low in energy, our body is moving slowly, we're feeling less alert.

In this zone we feel tired and need to rest and recharge.

This is where we feel calm, yet alert. Our bodies are feeling safe, we are ready to learn and be focused.

calm

In this zone we feel comfortable and want to be in this zone.

 $\mathbf{\dot{o}}\mathbf{0}$ 

disappointed

This is where our energy is getting a little higher, our bodies move about more. We may be feeling silly or experiencing stress.

In this zone we feel wiggly!

00

scared

anxious

This is where our energy is extremely high and our feelings are overwhelming. Our bodies could be moving loads (flight mode) or we could be very still (freeze mode) In this zone we need help!